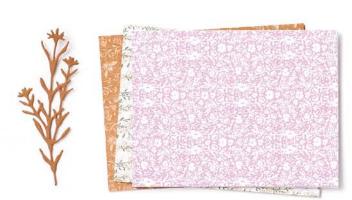

## 9. HEART & HOME 12" X 12" (30.5 X 30.5 CM) DESIGNER SERIES PAPER • 157928 | 14,00 € | £10.75

12 sheets: 2 each of 6 double-sided designs\*. Acid free, lignin free.

\*Visit **stampinup.uk** or **stampinup.nl** and search by item number to see enlarged images and designs.