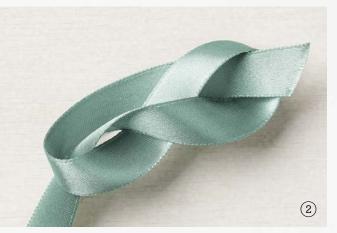

#### 3. POLISHED DOTS 158134 | 9,00 € | £7.00

Adhesive-backed, semitranslucent dots with a pearlescent finish. 120 pieces: 60 each of 2 colours. 4 mm, 5 mm. Calypso Coral, Very Vanilla.

4. MOTHER OF PEARL 12" X 12" (30.5 X 30.5 CM) SPECIALTY PAPER 157666 | 7,25 € | £5.50 2 sheets. Acid free, lignin free.