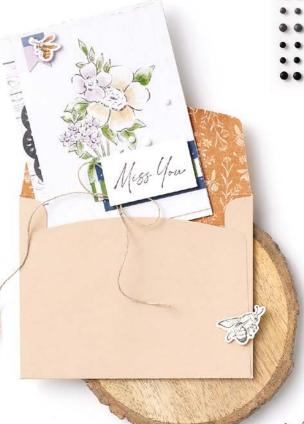

6. HEART & HOME DOILIES • 157956 | 6,00 € | £4.75 30 paper doilies. 10 each of 3 colours. 3-1/4" (8.3 cm). Acid free, lignin free. Basic Gray, Cinnamon Cider, Misty Moonlight.

## 7. HEART & HOME MEMORIES & MORE CARD PACK • 157957 | 12,00 € | £9.25

50 total double-sided cards\* (2 each of 25 designs) in 3"  $\times$  4" (7.6  $\times$  10.2 cm) and 4"  $\times$  6" (10.2  $\times$  15.2 cm) sizes. 4 sticker sheets: 2 each of 2 designs.

## 8. HEART & HOME MEMORIES & MORE CARDS & ENVELOPES • 157958 | 12,00 € | £9.25

20 card bases and 20 envelopes. Folded card sizes: 4-1/4"  $\times$  6-1/4" (10.8  $\times$  15.9 cm), 3-1/4"  $\times$  4-1/4" (8.3  $\times$  10.8 cm).

## 9. HEART & HOME 12" X 12" (30.5 X 30.5 CM) DESIGNER SERIES PAPER • 157928 | 14,00 € | £10.75

12 sheets: 2 each of 6 double-sided designs\*. Acid free, lignin free.

\*Visit **stampinup.uk** or **stampinup.nl** and search by item number to see enlarged images and designs.