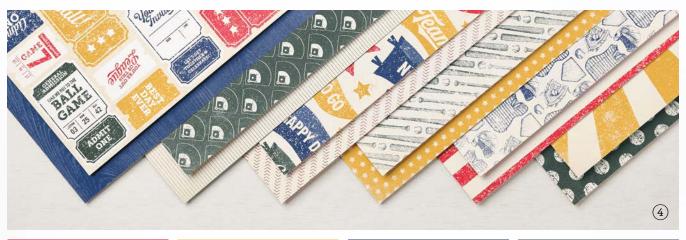

## 4. NEW HORIZONS 6" X 6" (15.2 X 15.2 CM) DESIGNER SERIES PAPER 157768 | 14,00 $\in$ | £10.75

48 sheets: 4 each of 12 double-sided designs\*. Acid free, lignin free.

\*Visit stampinup.uk or stampinup.nl and search by item number to see enlarged images and detailed product information.

#### 4. HEY SPORTS FAN 12" X 12" (30.5 X 30.5 CM) DESIGNER SERIES PAPER 157882 | 14,00 € | £10.75

12 sheets: 2 each of 6 double-sided designs\*. Acid free, lignin free.

\*Visit stampinup.uk or stampinup.nl and search by item number to see enlarged images and detailed product information.