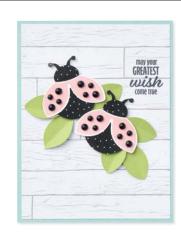

#### HELLO LADYBUG • 157693 | 22,00 € | £17.00

O Coordinates with Ladybug Builder Punch

HELLO LADYBUG BUNDLE 157699 | <del>44,00 €</del> 39,50 € | <del>£34.00</del> £30.50

Photopolymer • IN FR OF NL

Hello Ladybug Stamp Set + Ladybug Builder Punch (p. 80)

LADYBUG BUILDER PUNCH 157698 | 22,00 € | £17.00

Largest punched image: 1-1/4" x 1-1/2" (3.2 x 3.8 cm).

WILDFLOWER PATH • 157735 | 27,00 € | £21.00

16 photopolymer stamps (suggested clear blocks: a, b, c, d, h) • Two-Step