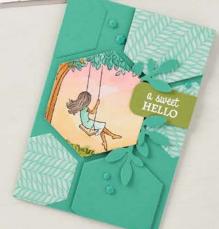

#### SWEET HEARTS DIES • 157623 | 35,00 € | £27.00

Use with a Stampin' Cut & Emboss Machine (p. 29). 16 dies. Largest die: 3-1/4"  $\times$  5/8" (8.3  $\times$  1.6 cm).

Congratulations

HAPPY WEDDING DAY