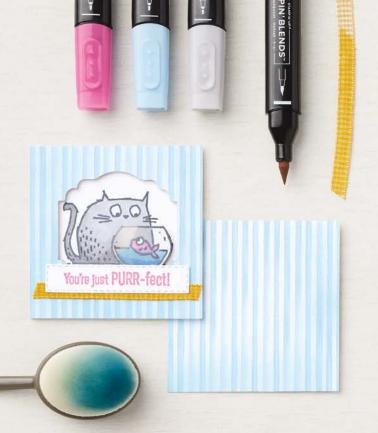

I'll ALWAYS be here for YOU HAPPY BIRTHDAY from us

You're just PURR-fect!

BETTER TOGETHER

HEY THERE

HANGING AROUND with you

CATCH YOU LATER • 158037 | 28,00 € | £22.00

10 cling stamps (suggested clear blocks: b, c, d)