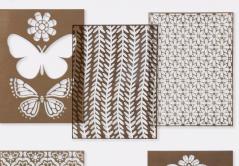

DECORATIVE MASKS

158142 | 12,00 € | £9.25

[ AC P. 129 ]

BLENDING BRUSHES
153611 | 14,50 € | £11.25

[ AC P. 122-123 ]
CLASSIC
STAMPIN' PADS™
9,00 € | £7.00 EACH

you matter to me being awesome is just your thing no matter Thank you congratulations happy dad day ilyou happy wem day we have to lucky me i have hello baby!

#### BUTTERFLIES & FLOWERS LAYERING DECORATIVE MASKS 158142 | 12,00 € | £9.25

Happy

Use to create textured backgrounds. Use with Embossing Paste and Palette Knives (AC p. 128) or Classic Stampin' Ink $^{\text{IM}}$  (AC p. 122–123, 126). 6 masks: 1 each of 6 designs. 4-1/2" x 6" (11.4 x 15.2 cm).