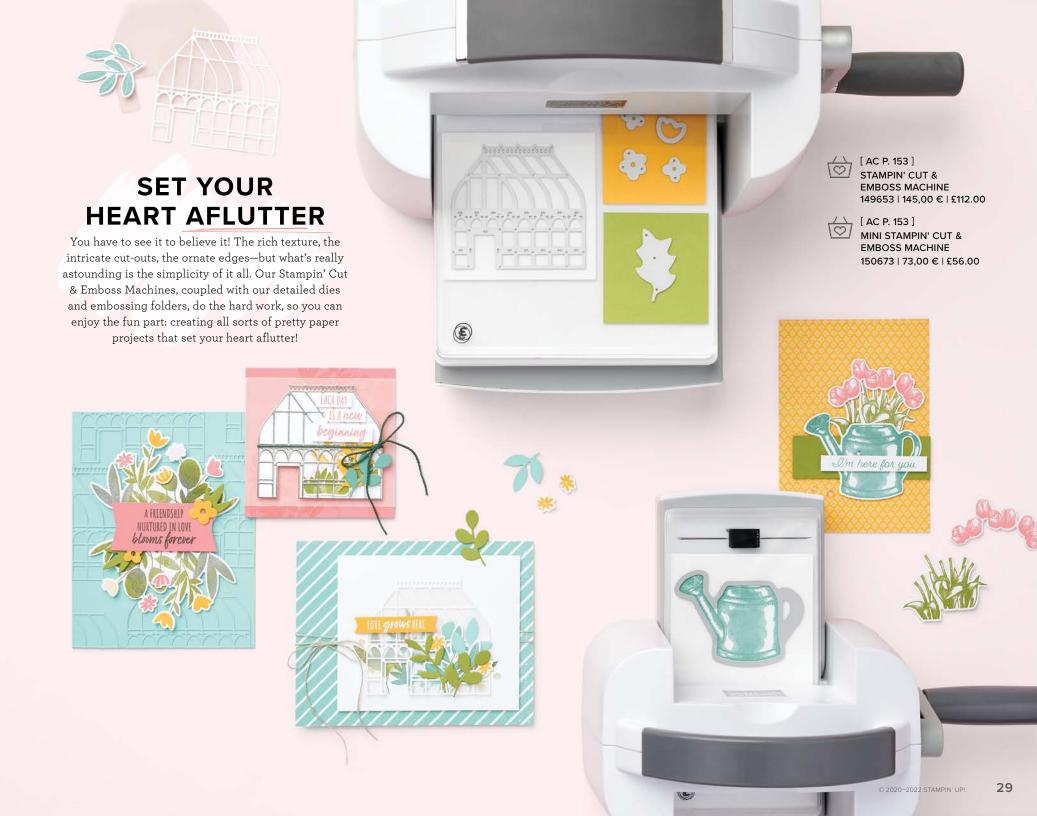

# 2. GINGHAM EMBOSSING FOLDER 157627 | 9,00 € | £7.00

Use with a Stampin' Cut & Emboss Machine (p. 29). 4-1/2" x 6-1/4" (11.4 x 15.9 cm).

Cling . TH DE

Love & Happiness Stamp Set

+ Bouquet of Love Hybrid Embossing Folder (p. 81)

BOUQUET OF LOVE HYBRID EMBOSSING FOLDER • 157641 | 35,00 € | £27.00

Use with a Stampin' Cut & Emboss Machine (p. 29). 1 embossing folder. 6" x 6-1/4" (15.2 x 15.9 cm). 9 dies. Largest die: 2-3/4" x 2-1/2" (7 x 6.4 cm).

#### GREENHOUSE DIES • 157732 | 41,00 € | £32.00

Use with a Stampin' Cut & Emboss Machine (p. 29). 18 dies. Largest die: 2-7/8" x 2-3/4" (7.3 x 7 cm).

every storm that comes also ends

RAIN OR SHINE I'm here for you

#### HORIZON DIES 157778 | 40,00 € | £31.00

Use with a Stampin' Cut & Emboss Machine (p. 29). 10 dies. Largest die: 3" x 1-3/8" (7.6 x 3.5 cm).

#### BEAUTIFUL SHAPES DIES • 158046 | 35,00 € | £27.00 ₩/W/

Use with a Stampin' Cut & Emboss Machine (p. 29). 14 dies. Largest die: 2-1/2" x 2-1/2" (6.4 x 6.4 cm).

[ P. 65 ]

BUTTERFLIES &

FLOWERS LAYERING

#### RANUNCULUS DIES • 157976 | 39,00 € | £30.00

Use with a Stampin' Cut & Emboss Machine (p. 29). 8 dies. Largest die:  $2-5/8" \times 2-5/8"$  (6.7 × 6.7 cm).

Blessings of Home Stamp Set + Flowers of Home Dies (p. 76)

FLOWERS OF HOME DIES • 157938 | 39,00 € | £30.00

Use with a Stampin' Cut & Emboss Machine (p. 29). 11 dies. Largest die: 4-1/2" x 3" (11.4 x 7.6 cm).

HONEYBEE BLOOMS DIES • 157951 | 34,00 € | £26.00

Use with a Stampin' Cut & Emboss Machine (p. 29). 9 dies. Largest die: 1-3/8" x 3-1/2" (3.5 x 8.9 cm).

ARTWORK SHOWN AT 70%\*

EVERY CHAPTER • 158017 | 22,00 € | £17.00

#### GARDEN DIES • 157918 | 34,00 € | £26.00

Use with a Stampin' Cut & Emboss Machine (p. 29). 14 dies. Largest die: 1-1/4" x 3-1/8" (3.2 x 7.9 cm).

You're strong & brave.
YOU'VE GOT THIS!

HAPPY BIRTHDAY
YOU'VE CONQUERED ANOTHER YEAR