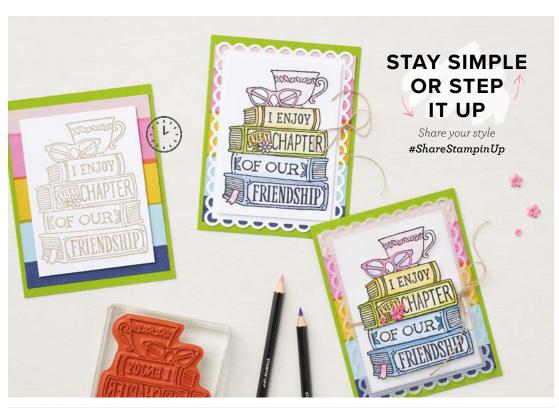

## STAY SIMPLE OR STEP IT UP

Share your style #ShareStampinUp

SUPPLE SHIMMER -12" X 12" (30.5 X 30.5 CM) SPECIALTY PAPER 158068 | 6,00 € | £4.75

2 sheets: 1 each of 2 colours. Pink, Iridescent Pool Party.