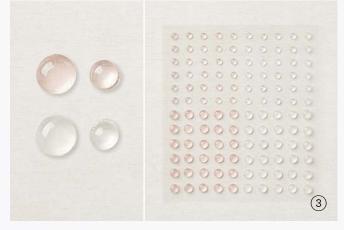

#### 1. CRANE OF FORTUNE BUNDLE 157663 | <del>63,00 €</del> 56,50 € | <del>£49.00</del> £44.00

10% SUNDICEO SAVINGS Cling • IN FR OI Crane of Fortune Stamp Set + Good Fortune Dies (p. 77)

2. SOFT SUCCULENT 1/2" (1.3 CM) SATIN SHIMMER RIBBON 158133 | 9,00 € | £7.00 10 yards (9.1 m).

#### GOOD FORTUNE DIES • 157662 | 35,00 € | £27.00

Use with a Stampin' Cut & Emboss Machine (p. 29). 7 dies. Largest die: 2-3/4"  $\times$  3-1/8" (7  $\times$  7.9 cm).

PARADISE PALMS • 157716 | 28,00 € | £22.00