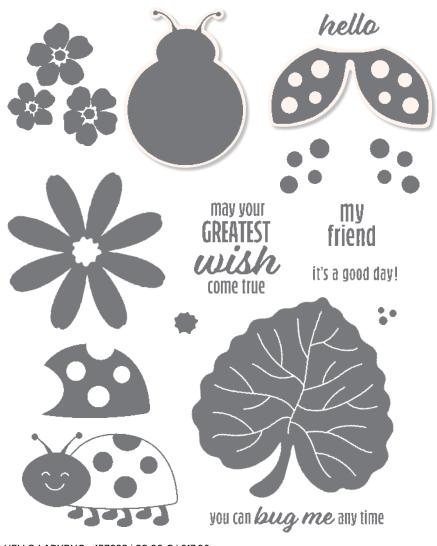

#### HELLO LADYBUG • 157693 | 22,00 € | £17.00

O Coordinates with Ladybug Builder Punch

HELLO LADYBUG BUNDLE 157699 | <del>44,00 €</del> 39,50 € | <del>£34.00</del> £30.50

Photopolymer • IN FR OF NL

Hello Ladybug Stamp Set + Ladybug Builder Punch (p. 80)

LADYBUG BUILDER PUNCH 157698 | 22,00 € | £17.00

Largest punched image: 1-1/4" x 1-1/2" (3.2 x 3.8 cm).

WILDFLOWER PATH • 157735 | 27,00 € | £21.00

16 photopolymer stamps (suggested clear blocks: a, b, c, d, h) • Two-Step

#### LADYBUG BUILDER PUNCH 157698 | 22,00 € | £17.00

Largest punched image: 1-1/4" x 1-1/2" (3.2 x 3.8 cm).

10%
BUNDLED SAVINGS

HELLO LADYBUG BUNDLE 157699 | <del>44,00 €</del> 39,50 € | <del>£34.00</del> £30.50

Hello Ladybug Stamp Set (p. 20) + Ladybug Builder Punch

**GARDEN DIES • 157918** | **34,00** € | £**26.00** 14 dies. Largest die: 1-1/4" × 3-1/8" (3.2 × 7.9 cm).

10%
BUNDLED SAVINGS

HOME & GARDEN BUNDLE 157919 | <del>61,00 €</del> 54,75 € | <del>£47.00</del> £42.25