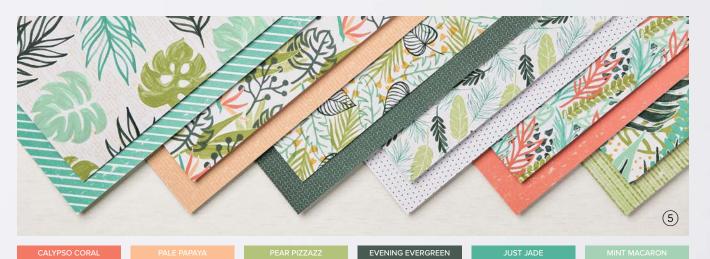

#### 3. POLISHED DOTS 158134 | 9,00 € | £7.00

Adhesive-backed, semitranslucent dots with a pearlescent finish. 120 pieces: 60 each of 2 colours. 4 mm, 5 mm. Calypso Coral, Very Vanilla.

4. MOTHER OF PEARL 12" X 12" (30.5 X 30.5 CM) SPECIALTY PAPER 157666 | 7,25 € | £5.50 2 sheets. Acid free, lignin free.

#### 3. RESIN STARS 158144 | 9.75 € | £7.50

120 pieces in 4 colours. 5 mm, 7 mm. Bumblebee, Evening Evergreen, Night of Navy, Poppy Parade.

POPPY PARADE

BUMBLEBE

NIGHT OF NAVY

EVENING EVERGREEN