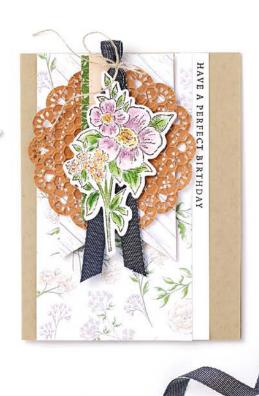

6. HEART & HOME DOILIES • 157956 | 6,00 € | £4.75 30 paper doilies. 10 each of 3 colours. 3-1/4" (8.3 cm). Acid free, lignin free. Basic Gray, Cinnamon Cider, Misty Moonlight.

## 7. HEART & HOME MEMORIES & MORE CARD PACK • 157957 | 12,00 € | £9.25

50 total double-sided cards\* (2 each of 25 designs) in 3"  $\times$  4" (7.6  $\times$  10.2 cm) and 4"  $\times$  6" (10.2  $\times$  15.2 cm) sizes. 4 sticker sheets: 2 each of 2 designs.

## 8. HEART & HOME MEMORIES & MORE CARDS & ENVELOPES • 157958 | 12,00 € | £9.25

20 card bases and 20 envelopes. Folded card sizes: 4-1/4"  $\times$  6-1/4" (10.8  $\times$  15.9 cm), 3-1/4"  $\times$  4-1/4" (8.3  $\times$  10.8 cm).

## 9. HEART & HOME 12" X 12" (30.5 X 30.5 CM) DESIGNER SERIES PAPER • 157928 | 14,00 € | £10.75

12 sheets: 2 each of 6 double-sided designs\*. Acid free, lignin free.

\*Visit **stampinup.uk** or **stampinup.nl** and search by item number to see enlarged images and designs.