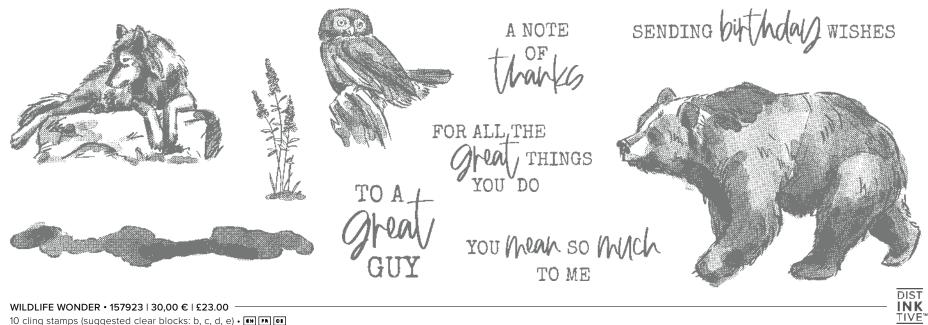

RS 158144 | 9.75 € | £7.50

120 pieces in 4 colours. 5 mm, 7 mm. Bumblebee, Evening Evergreen, Night of Navy, Poppy Parade.

#### 4. HEY SPORTS FAN 12" X 12" (30.5 X 30.5 CM) DESIGNER SERIES PAPER 157882 | 14,00 € | £10.75

12 sheets: 2 each of 6 double-sided designs\*. Acid free, lignin free.

\*Visit stampinup.uk or stampinup.nl and search by item number to see enlarged images and detailed product information.





POPPY PARADE

BUMBLEBE

NIGHT OF NAVY

EVENING EVERGREEN





#### LET'S SET SAIL • 157900 | 21,00 € | £16.00 -









LET'S SET SAIL BUNDLE 157906 | <del>43,00 €</del> 38,50 € | <del>£33.00</del> £29.50

Let's Set Sail Stamp Set + Sailboat Builder Punch (p. 81)

#### SAILBOAT BUILDER PUNCH 157905 | 22,00 € | £17.00

Largest punched image: 1-1/4" x 2-1/2" (3.2 x 6.4 cm).





WILDLIFE WONDER • 157923 | 30,00 € | £23.00

# THANKS FOR HELPING ME

## HAPPY FATHER'S DAY BIRTHDAY WISHES





HOME & GARDEN • 157910 | 27,00 € | £21.00

O Coordinates with Garden Dies







HOME & GARDEN BUNDLE 157919 | <del>61,00 €</del> 54,75 € | <del>£47.00</del> £42.25

Home & Garden Stamp Set + Garden Dies (p. 80)

#### GARDEN DIES • 157918 | 34,00 € | £26.00

Use with a Stampin' Cut & Emboss Machine (p. 29). 14 dies. Largest die: 1-1/4" x 3-1/8" (3.2 x 7.9 cm).





You're strong & brave.
YOU'VE GOT THIS!







HAPPY BIRTHDAY
YOU'VE CONQUERED ANOTHER YEAR

I'VE TAKEN A
TO YOU

BRAVE VIKINGS • 157926 | 25,00 € | £19.00 — 6 cling stamps (suggested clear blocks: b, c, d, g)







## FOR THE RECORD

YOU'RE MY
FAVORITE SONG

You're awesome.

I really like you.

Happy Birthday



F