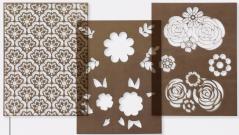

DECORATIVE MASKS

158142 | 12,00 € | £9.25

[ AC P. 129 ]

BLENDING BRUSHES
153611 | 14,50 € | £11.25

[ AC P. 122-123 ]
CLASSIC
STAMPIN' PADS™
9,00 € | £7.00 EACH

you matter to me being awesome is just your thing no matter Thank you congratulations happy dad day ilyou happy wem day we have to lucky me i have hello baby!

#### BUTTERFLIES & FLOWERS LAYERING DECORATIVE MASKS 158142 | 12,00 € | £9.25

Happy

Use to create textured backgrounds. Use with Embossing Paste and Palette Knives (AC p. 128) or Classic Stampin' Ink $^{\text{IM}}$  (AC p. 122–123, 126). 6 masks: 1 each of 6 designs. 4-1/2" x 6" (11.4 x 15.2 cm).