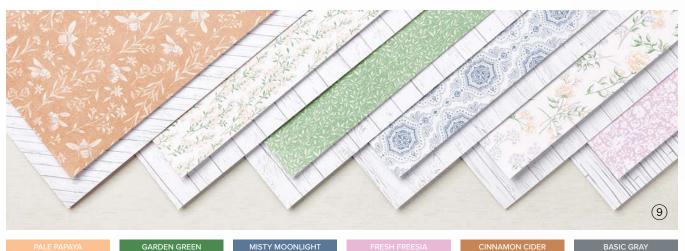

## 9. HEART & HOME 12" X 12" (30.5 X 30.5 CM) DESIGNER SERIES PAPER • 157928 | 14,00 € | £10.75

12 sheets: 2 each of 6 double-sided designs\*. Acid free, lignin free.

\*Visit **stampinup.uk** or **stampinup.nl** and search by item number to see enlarged images and designs.