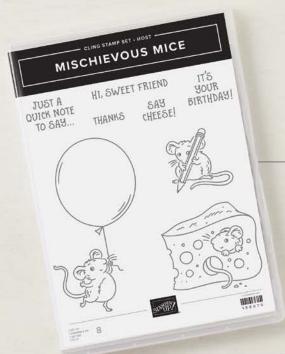

MISCHIEVOUS MICE STAMP SET (HOST) 158070 | 15,00 € | £12.00 [ P. 90 ]

BOUGHS & BLOSSOMS STAMP SET 157703 | 25,00 € | £19.00 [ P. 26 ]

DAFFODIL DAYDREAM STAMP SET 157786 | 28,00 € | £22.00 [ P. 37 ]

FLOWERING RAIN BOOTS STAMP SET 157689 | 28,00 € | £22.00 [ P. 30 ]

<sup>\*</sup>Stampin' Rewards cannot be used on a 50%-off item.

MISCHIEVOUS MICE 158070 | 15,00 € | £12.00 (25,00 € | £20.00 VALUE)

HOST 8 cling stamps (suggested clear blocks: a, b, c, e)

ноsт 9 cling stamps • IN PR OI (suggested clear blocks: b, d, f, g)