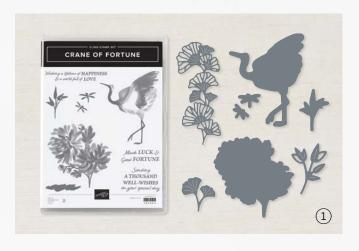

#### 1. CRANE OF FORTUNE BUNDLE 157663 | <del>63,00 €</del> 56,50 € | <del>£49.00</del> £44.00

10% SUNDICEO SAVINGS Cling • IN FR OI Crane of Fortune Stamp Set + Good Fortune Dies (p. 77)

2. SOFT SUCCULENT 1/2" (1.3 CM) SATIN SHIMMER RIBBON 158133 | 9,00 € | £7.00 10 yards (9.1 m).