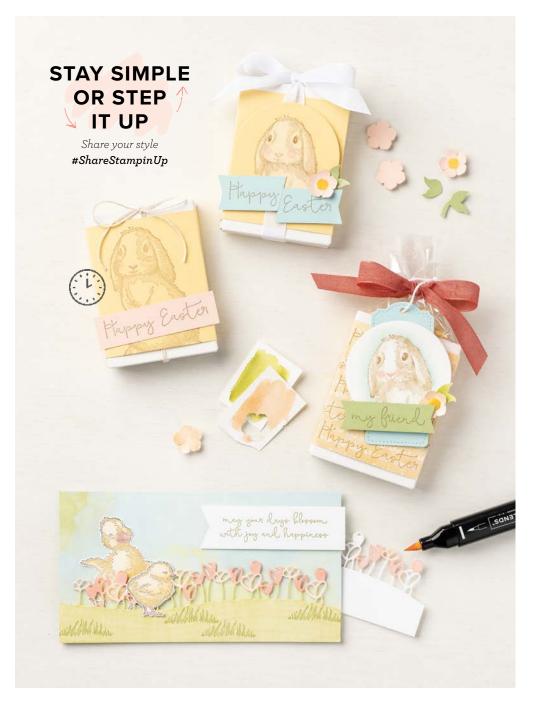

## STAY SIMPLE OR STEP IT UP

Share your style #ShareStampinUp

SUPPLE SHIMMER -12" X 12" (30.5 X 30.5 CM) SPECIALTY PAPER 158068 | 6,00 € | £4.75

2 sheets: 1 each of 2 colours. Pink, Iridescent Pool Party.