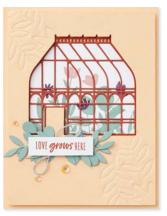

Photopolymer Garden Greenhouse Stamp Set + Greenhouse Dies (p. 79)

#### GREENHOUSE DIES • 157732 | 41,00 € | £32.00

Use with a Stampin' Cut & Emboss Machine (p. 29). 18 dies. Largest die: 2-7/8" x 2-3/4" (7.3 x 7 cm).

every storm that comes also ends

RAIN OR SHINE I'm here for you

#### **GREENHOUSE DIES** 157732 | 41,00 € | £32.00

18 dies. Largest die: 2-7/8" x 2-3/4" (7.3 x 7 cm).

**BUNDLED SAVINGS** 

#### GARDEN GREENHOUSE BUNDLE 157733 | <del>68,00 €</del> 61,00 € | <del>£53.00</del> £47.50

Photopolymer Garden Greenhouse Stamp Set (p. 28) + Greenhouse Dies

GROVE DIES • 157844 | 47,00 € | £36.00 10 dies. Largest die: 4-3/4" x 3-1/8" ( $12.1 \times 7.9$  cm).